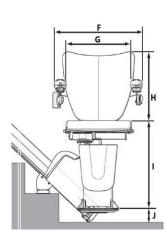

#### 1100 Style Seat Dimensions

| A Swivel radius, minimum                | 25.4 in (645 mm)             |
|-----------------------------------------|------------------------------|
| B Wall to inner seat back               | 2.4 in (60 mm)               |
| C Seat depth                            | 15.4 in (390 mm)             |
| Folded width to footplate, minimum      | 12.6 in (320 mm)             |
| Copen width to edge footplate, minimum  | 20.9 in (530 mm)             |
| F Armrest width, external               | 22.6 in (575 mm)             |
| G Armrest width, internal               | 17.7 in (450 mm)             |
| H Seat back height                      | 15.7 in (400 mm)             |
| Footplate to seat height                | 16.9–20.5 in<br>(430–520 mm) |
| J Footplate height, minimum             | 2.75 in (70 mm)              |
| Track intrusion into staircase, minimum | 6.3 in (160 mm)              |
|                                         |                              |