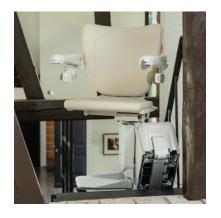

#### Ultra Slim Profile. Revolutionary Technology.

The Handicare 1100 Straight Stairlift features next generation technology with an ultra-streamlined design that takes up less space on your stairs. The Patented Multi-Drive System will ensure your stairlift is operating at peak levels at all times with no reduction in performance ever.

With the 1100, we eliminated the traditional tooth rack model and invested in a friction drive system to power our next gen stairlift. We've achieved a quieter, smoother, more robust stairlift that's much easier to maintain. The modern aesthetic combined with stylish design allows the 1100 to blend into any environment, becoming a complementary piece in your home.

#### A Stairlift Suited for Any Interior

We designed the 1100 to be a smart, stylish complement to everything else in your home. The modern aesthetic is welcome in any home décor and is available in a warm vanilla beige upholstery.

Featuring our comfortable Style Seat in a leatherette finish, the seat surface is easily wipeable and cleans effortlessly.

The ultra slim rail beautifies the 1100, simply there is no other rail on the market that competes with its overall look and sleek profile, a non-obtrusive design that quietly blends in with your staircase.