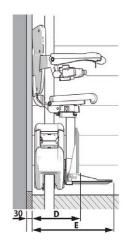

#### 1100 Style Seat Dimensions

| A Swivel radius, minimum                | 25.4 in (645 mm)             |
|-----------------------------------------|------------------------------|
| B Wall to inner seat back               | 2.4 in (60 mm)               |
| C Seat depth                            | 15.4 in (390 mm)             |
| Folded width to footplate, minimum      | 12.6 in (320 mm)             |
| Copen width to edge footplate, minimum  | 20.9 in (530 mm)             |
| F Armrest width, external               | 22.6 in (575 mm)             |
| G Armrest width, internal               | 17.7 in (450 mm)             |
| H Seat back height                      | 15.7 in (400 mm)             |
| Footplate to seat height                | 16.9–20.5 in<br>(430–520 mm) |
| J Footplate height, minimum             | 2.75 in (70 mm)              |
| Track intrusion into staircase, minimum | 6.3 in (160 mm)              |
|                                         |                              |