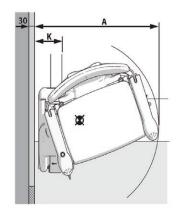

#### 1100 Style Seat Dimensions

| A Swivel radius, minimum                | 25.4 in (645 mm)             |
|-----------------------------------------|------------------------------|
| B Wall to inner seat back               | 2.4 in (60 mm)               |
| C Seat depth                            | 15.4 in (390 mm)             |
| Folded width to footplate, minimum      | 12.6 in (320 mm)             |
| Copen width to edge footplate, minimum  | 20.9 in (530 mm)             |
| F Armrest width, external               | 22.6 in (575 mm)             |
| G Armrest width, internal               | 17.7 in (450 mm)             |
| H Seat back height                      | 15.7 in (400 mm)             |
| Footplate to seat height                | 16.9–20.5 in<br>(430–520 mm) |
| J Footplate height, minimum             | 2.75 in (70 mm)              |
| Track intrusion into staircase, minimum | 6.3 in (160 mm)              |
|                                         |                              |