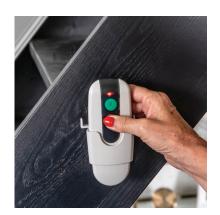

#### Remote Control

Send for your stairlift at the touch of a button with the included remote control. Two are included with your 1100 with holders for both the top and bottom landings.