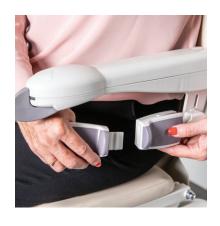

#### Retractable Seatbelt

The 1100 comes equipped with an easy-to-use retractable seat belt, a standard feature that provides added security when safely seated in your stairlift.

"Maintaining a stairlift is expensive."