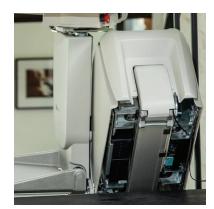

#### Patented Multi-Drive Technology

We've built multi-drive into a stairlift! In the unlikely event of a motor issue, you have three others to transport you safely to the top or bottom of the stairs. An emergency stop button is also located on the bottom of the chair.