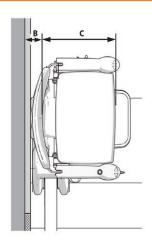

#### 1100 Style Seat Dimensions

| A Swivel radius, minimum                | 25.4 in (645 mm)             |
|-----------------------------------------|------------------------------|
| B Wall to inner seat back               | 2.4 in (60 mm)               |
| C Seat depth                            | 15.4 in (390 mm)             |
| Folded width to footplate, minimum      | 12.6 in (320 mm)             |
| Copen width to edge footplate, minimum  | 20.9 in (530 mm)             |
| F Armrest width, external               | 22.6 in (575 mm)             |
| G Armrest width, internal               | 17.7 in (450 mm)             |
| H Seat back height                      | 15.7 in (400 mm)             |
| Footplate to seat height                | 16.9–20.5 in<br>(430–520 mm) |
| J Footplate height, minimum             | 2.75 in (70 mm)              |
| Track intrusion into staircase, minimum | 6.3 in (160 mm)              |
|                                         |                              |