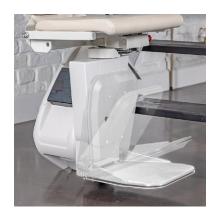

#### Safety First

The optional powered footrest allows you to fold and unfold the footrest without having to bend down, an anti-slip texture on the footrest provides a better foot grip when seated and departing.

#### Patented Multi-Drive Technology

We've built multi-drive into a stairlift! In the unlikely event of a motor issue, you have three others to transport you safely to the top or bottom of the stairs. An emergency stop button is also located on the bottom of the chair.