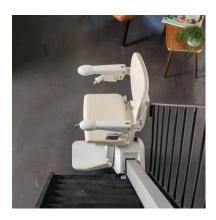

#### Ultra Slim Profile. Revolutionary Technology.

The Handicare 1100 Straight Stairlift features next generation technology with an ultra-streamlined design that takes up less space on your stairs. The Patented Multi-Drive System will ensure your stairlift is operating at peak levels at all times with no reduction in performance ever.

#### Compact and Upgradable

The 1100 folds up easily maximizing the space for family members to go up and down the stairs as needed.

We know back pain and aches can occur anytime, that's why we made our 1100 easy to upgrade. Powered footrest and seat swivel can be added after installation for your convenience.

#### A Stairlift Suited for Any Interior

We designed the 1100 to be a smart, stylish complement to everything else in your home. The modern aesthetic is welcome in any home décor and is available in a warm vanilla beige upholstery.