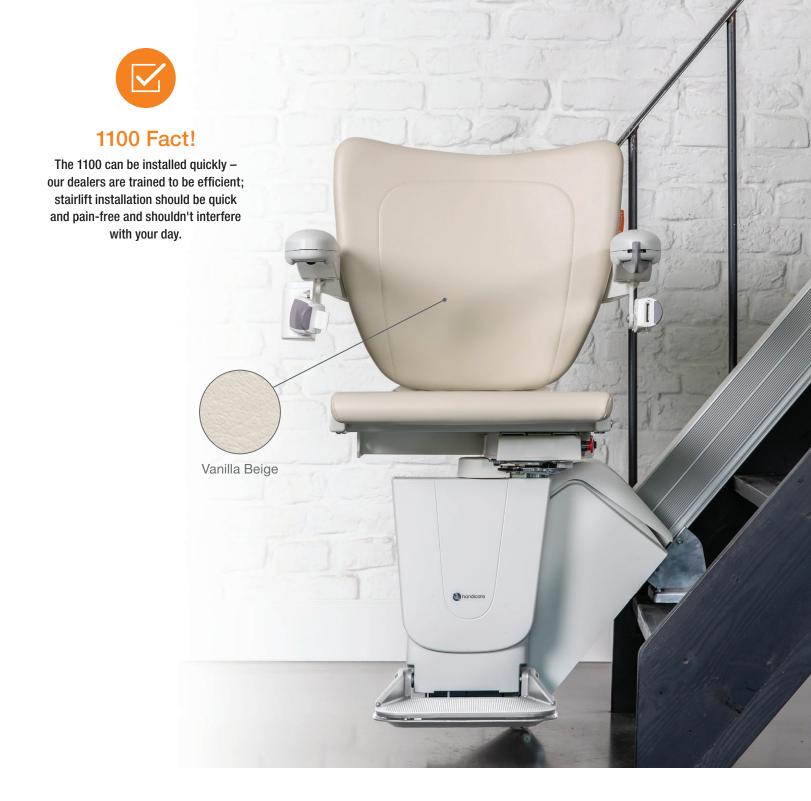

#### A Stairlift Suited for Any Interior

We designed the 1100 to be a smart, stylish complement to everything else in your home. The modern aesthetic is welcome in any home décor and is available in a warm vanilla beige upholstery.

#### Will the stairlift match my décor?

The 1100 features a modern design and can complement all interior colors with its vanilla beige upholstery.