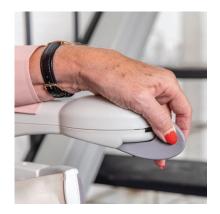

#### Easy-to-Use and Maintain

Ergonomic and intuitive to use, the joystick on the armrest smoothly operates the 1100.

Pet owners rejoice, the 1100 features four brush heads that constantly clean the rail from dust and hair, ensuring your lift is always spotless. The tooth rack free design also eliminates the necessity for grease on the rail offering a clean finish today and tomorrow.

#### Remote Control

Send for your stairlift at the touch of a button with the included remote control. Two are included with your 1100 with holders for both the top and bottom landings.